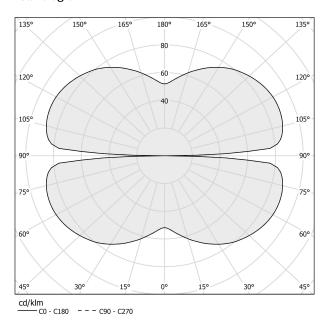

UTPUT             | 3059lm              |
| EFFICIENCY               | 71.9%               |
| WEIGHT                   | 1,12 Kg             |
| PROTECTION DEGREE        | IP20                |
| COLOUR TOLLERANCES       | SDCM 3              |
| PACKING DIMENSIONS (CM)  | 83,0 x 83,0 x 10,0  |
|                          |                     |



Single or multiple suspension lighting fixture for interiors, with direct and indirect light

Bended extruded aluminium structure in white, black, bronze, mat brass or titanium polyacrylic paint.

Extruded polycarbonate diffuser with opaline finish.

Suspension kit with griplocks and 5m (196,9") long steel cables.

5m (196,9") long power cable in transparent PVC.

Provided without power canopy.









## Technical drawing



## Polar diagram