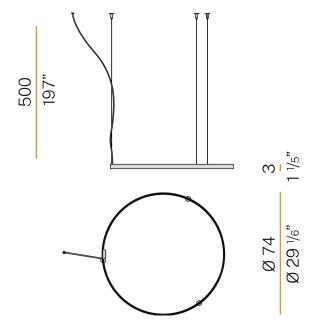

## Technical drawing

Single or multiple suspension lighting fixture for interiors, with direct and indirect light

Bended extruded aluminium structure in white, black, bronze, mat brass or titanium polyacrylic paint.

Extruded polycarbonate diffuser with opaline finish.

Suspension kit with griplocks and 5m (196,9") long steel cables.

5m (196,9") long power cable in transparent PVC.

Provided without power canopy.