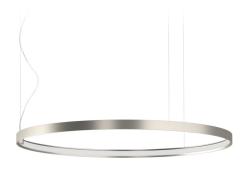

Single or multiple suspension lighting fixture for interiors, with direct and indirect light

Bended extruded aluminium structure in white, black, bronze, mat brass or titanium polyacrylic paint.

Extruded polycarbonate diffuser with opaline finish.

Suspension kit with griplocks and 5m (196,9") long steel cables.

5m (196,9") long power cable in transparent PVC.

Provided without power canopy.